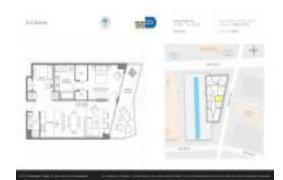

# Unit 2003 - SLS Brickell

2003 - 1300 S Miami Ave, Miami, FL, Miami-Dade 33130

#### **Unit Information**

MLS Number: F10429334
Status: Active
Size: 880 Sq ft.

Bedrooms: 1
Full Bathrooms: 2
Half Bathrooms: 0

Parking Spaces: 2 Spaces, Assigned Parking, Covered

Parking

View:

 Rental Price:
 \$4,750