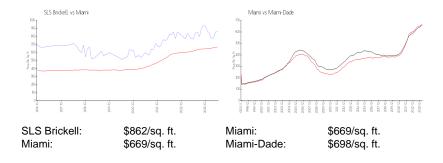

### **Inventory for Sale**

 SLS Brickell
 8%

 Miami
 4%

 Miami-Dade
 3%

# Avg. Time to Close Over Last 12 Months

SLS Brickell 72 days Miami 84 days Miami-Dade 81 days