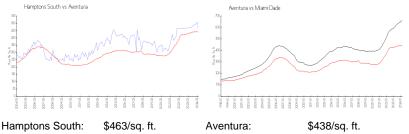

#### **Market Information**

| nampions South. | 9403/SY. II.  | Aventura.   | 9430/SY. II.  |
|-----------------|---------------|-------------|---------------|
| Aventura:       | \$438/sq. ft. | Miami-Dade: | \$698/sq. ft. |