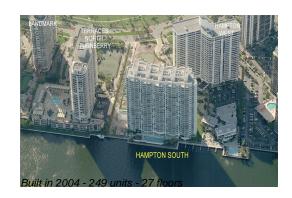

# Unit 1903 - Hamptons South

1903 - 20201 E Country Club Dr, Aventura, FL, Miami-Dade 33160

#### **Building Information**

| Number of units:                         | 250 |
|------------------------------------------|-----|
| Number of active listings for rent:      |     |
| Number of active listings for sale:      | 9   |
| Building inventory for sale:             |     |
| Number of sales over the last 12 months: | 15  |
| Number of sales over the last 6 months:  | 6   |
| Number of sales over the last 3 months:  | 3   |