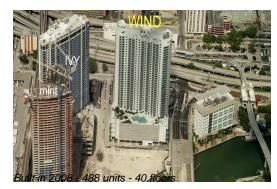

# Unit 3512 - Wind

3512 - 350 S Miami Av, Miami, FL, Miami-Dade 33130

#### **Building Information**

| Number of units:                         | 488 |
|------------------------------------------|-----|
| Number of active listings for rent:      | 28  |
| Number of active listings for sale:      | 16  |
| Building inventory for sale:             | 3%  |
| Number of sales over the last 12 months: | 19  |
| Number of sales over the last 6 months:  | 5   |
| Number of sales over the last 3 months:  | 2   |