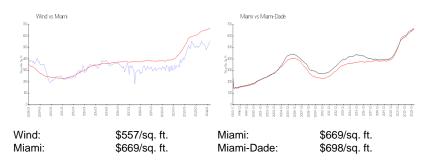

#### **Inventory for Sale**

| Wind       | 3% |
|------------|----|
| Miami      | 4% |
| Miami-Dade | 3% |

Wind Miami Miami-Dade 104 days 84 days 81 days