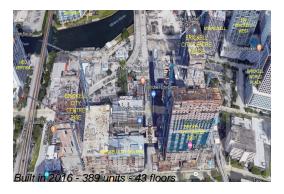

#### **Building Information**

Number of units: 389
Number of active listings for rent: 0
Number of active listings for sale: 28
Building inventory for sale: 7%
Number of sales over the last 12 months: 25
Number of sales over the last 6 months: 12
Number of sales over the last 3 months: 7

### **Building Association Information**

Rise Brickell City Centre 88 SW 7th Street Miami FL 33130 786 475 5342

http://www.brickellcitycentre.com/residences/rise