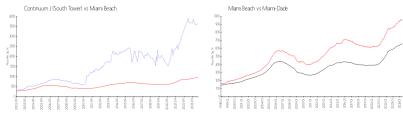

### **Market Information**

Continuum I (South \$3621/sq. ft.

Tower):

Miami Beach: \$968/sq. ft.

Miami Beach: \$968/sq. ft.

Miami-Dade: \$703/sq. ft.