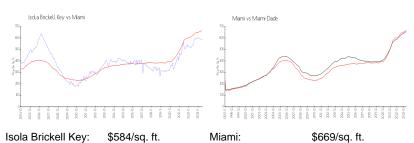

#### **Market Information**

Miami-Dade:

\$694/sq. ft.

### Avg. Time to Close Over Last 12 Months

\$669/sq. ft.

Isola Brickell Key 41 days Miami 84 days Miami-Dade 81 days