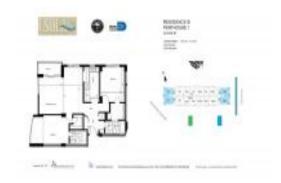

# Unit PH-1 - Isola Brickell Key

PH-1 - 770 Claughton Island Dr, Miami, FL, Miami-Dade 33131

#### **Unit Information**

 MLS Number:
 F10431120

 Status:
 Active

 Size:
 1,086 Sq ft.

Bedrooms: 2 Full Bathrooms: 2 Half Bathrooms: 0

Parking Spaces: 2 Spaces, Covered Parking, Guest Parking

View:

Rental Price: \$3,800
List PPSF: \$3
Valuated Price: \$702,000
Valuated PPSF: \$646