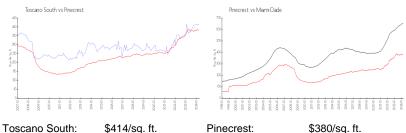

#### **Market Information**

Pinecrest: \$380/sq. ft. Pinecrest: \$380/sq. ft. β694/sq. ft.