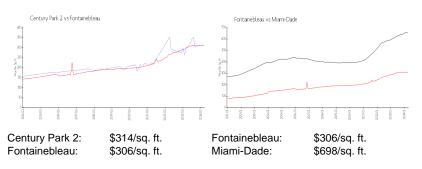

$461,000<br>\$313 |

The above valuated price is a baseline figure that does not take into account any specific renovation, upgrade, split, merge, or deterioration of the unit.

## **Building Information**

| Number of units:                         | 373 |
|------------------------------------------|-----|
| Number of active listings for rent:      | 0   |
| Number of active listings for sale:      | 1   |
| Building inventory for sale:             | 0%  |
| Number of sales over the last 12 months: | 3   |
| Number of sales over the last 6 months:  | 0   |
| Number of sales over the last 3 months:  | 0   |
|                                          |     |

## **Building Association Information**

Century Pk II 8950 W Flagler St, Miami, FL 33174 (305) 220-1715

## **Market Information**



## **Inventory for Sale**

| Century Park 2 | 0% |
|----------------|----|
| Fontainebleau  | 1% |
| Miami-Dade     | 3% |

## Avg. Time to Close Over Last 12 Months

| Century Park 2 | 30 days |
|----------------|---------|
| Fontainebleau  | 33 days |
| Miami-Dade     | 81 days |