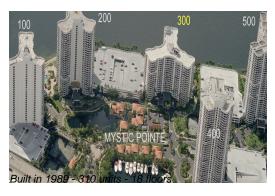

# **Unit 507 - Mystic Pointe Tower 300**

507 - 3600 Mystic Pointe Dr, Aventura, FL, Miami-Dade 33180

### **Building Information**

Number of units: 310
Number of active listings for rent: 6
Number of active listings for sale: 10
Building inventory for sale: 3%
Number of sales over the last 12 months: 8
Number of sales over the last 6 months: 3
Number of sales over the last 3 months: 2