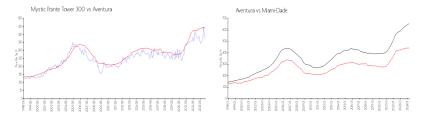

## **Market Information**

Mystic Pointe Tower \$373/sq. ft. Aventura: 300:

Miami-Dade: \$694/sq. ft.

\$437/sq. ft.

Aventura: \$437/sq. ft. Miami-Dade: