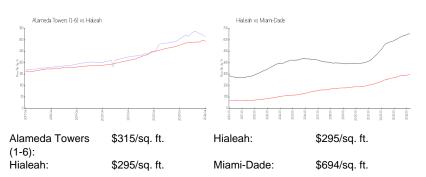

### **Market Information**

# Inventory for Sale

| Alameda Towers (1-6) | 1% |
|----------------------|----|
| Hialeah              | 1% |
| Miami-Dade           | 3% |

# Avg. Time to Close Over Last 12 Months

| Alameda Towers (1-6) | 32 days |
|----------------------|---------|
| Hialeah              | 28 days |
| Miami-Dade           | 81 days |