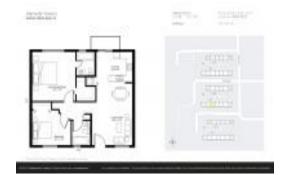

# Unit 5350 W 21st Ct # 205 - Alameda Towers (1-6)

5350 W 21st Ct # 205 - 5560 W 21 Ct, Hialeah, FL, Miami-Dade 33016

#### **Unit Information**

MLS Number: F10431668 Status: Active 812 Sq ft. Size: Bedrooms: 2 Full Bathrooms: 2 Half Bathrooms: 0 Parking Spaces: 1 Space View: Garden View List Price: \$269,400 List PPSF: \$332 Valuated Price: \$255,000