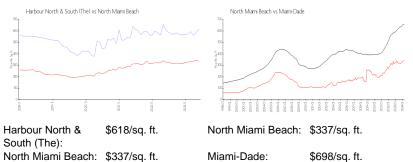

## **Market Information**

| North Miami Beach: | \$337/sq. ft. | Miami-Dade: |
|--------------------|---------------|-------------|