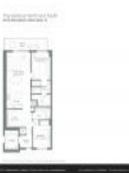

# **Unit Information**

| MLS Number:<br>Status: | F10431925<br>Active   |
|------------------------|-----------------------|
| Size:                  |                       |
|                        | 1,108 Sq ft.          |
| Bedrooms:              | 2                     |
| Full Bathrooms:        | 2                     |
| Half Bathrooms:        | 0                     |
| Parking Spaces:        | 1 Space               |
| View:                  | Bay,Lagoon,Water View |
| List Price:            | \$615,000             |
| List PPSF:             | \$555                 |
| Valuated Price:        | \$595,000             |
| Valuated PPSF:         | \$537                 |