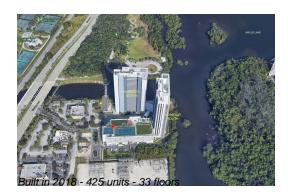

# Unit 406 - Harbour North & South (The)

406 - 16385 Biscayne Blvd, North Miami Beach, FL, Miami-Dade 33160

#### **Building Information**

| Number of units:                         | 425 |
|------------------------------------------|-----|
| Number of active listings for rent:      | 0   |
| Number of active listings for sale:      | 37  |
| Building inventory for sale:             | 8%  |
| Number of sales over the last 12 months: | 31  |
| Number of sales over the last 6 months:  | 11  |
| Number of sales over the last 3 months:  | 5   |