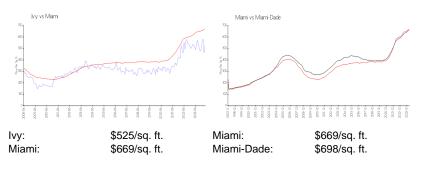

#### **Inventory for Sale**

| lvy        | 5% |
|------------|----|
| Miami      | 4% |
| Miami-Dade | 3% |