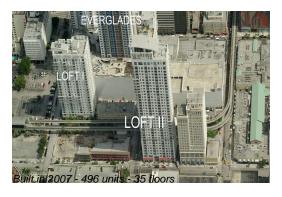

# **Building Information**

Number of units: 496
Number of active listings for rent: 34
Number of active listings for sale: 18
Building inventory for sale: 3%
Number of sales over the last 12 months: 28
Number of sales over the last 6 months: 15
Number of sales over the last 3 months: 7