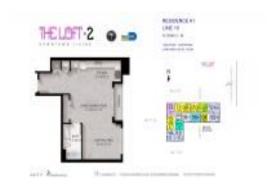

# Unit 1610 - Loft Downtown 2

1610 - 133 NE 2 Av, Miami, FL, Miami-Dade 33132

#### **Unit Information**

 MLS Number:
 F10432529

 Status:
 Active

 Size:
 620 Sq ft.

Bedrooms: 1
Full Bathrooms: 1
Half Bathrooms: 0

Parking Spaces: Parking Garage

View:

 Rental Price:
 \$3,700