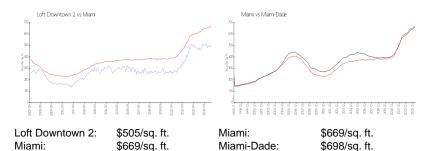

## **Market Information**

## **Inventory for Sale**

 Loft Downtown 2
 4%

 Miami
 4%

 Miami-Dade
 3%

## Avg. Time to Close Over Last 12 Months

Loft Downtown 2 66 days Miami 84 days Miami-Dade 81 days