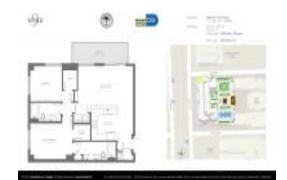

#### **Unit Information**

MLS Number: F10433349 Status: Active Size: 1,064 Sq ft.

Bedrooms: 2 Full Bathrooms: 2 0 Half Bathrooms:

Parking Spaces:

View:

Rental Price: \$4,500 List PPSF: \$4 Valuated Price: \$538,000 Valuated PPSF: \$506