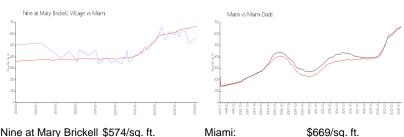

#### **Market Information**

Nine at Mary Brickell \$574/sq. ft. Miami:

Village:

Miami: \$669/sq. ft. Miami-Dade: \$698/sq. ft.