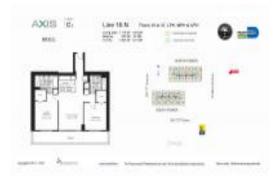

# Unit 1816-N - Axis North Tower

1816-N - 1111 SW 1 Av, Miami, FL, Miami-Dade 33131

### **Unit Information**

| MLS Number:<br>Status:<br>Size:<br>Bedrooms:<br>Full Bathrooms:<br>Half Bathrooms: | F10433457<br>Active<br>1,024 Sq ft.<br>2<br>0 |
|------------------------------------------------------------------------------------|-----------------------------------------------|
| Parking Spaces:<br>View:                                                           | 1 Space, Covered Parking, Valet Parking       |
| Rental Price:<br>List PPSF:<br>Valuated Price:<br>Valuated PPSF:                   | \$4,000<br>\$4<br>\$554,000<br>\$541          |