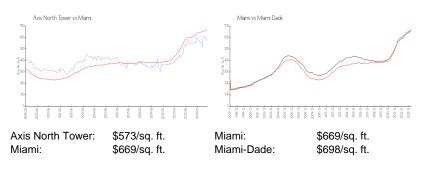

## **Market Information**

## **Inventory for Sale**

| Axis North Tower | 2% |
|------------------|----|
| Miami            | 4% |
| Miami-Dade       | 3% |

## Avg. Time to Close Over Last 12 Months

| Axis North Tower | 67 days |
|------------------|---------|
| Miami            | 84 days |
| Miami-Dade       | 81 days |