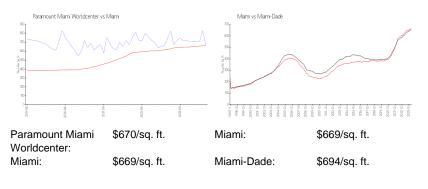

## **Inventory for Sale**

| Paramount Miami Worldcenter | 12% |
|-----------------------------|-----|
| Miami                       | 4%  |
| Miami-Dade                  | 3%  |

## Avg. Time to Close Over Last 12 Months

| Paramount Miami Worldcenter | 126 days |
|-----------------------------|----------|
| Miami                       | 84 days  |
| Miami-Dade                  | 81 days  |