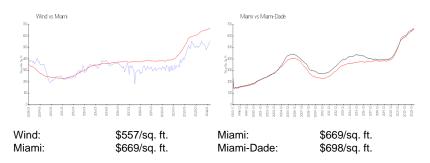

### **Inventory for Sale**

 Wind
 3%

 Miami
 4%

 Miami-Dade
 3%

### Avg. Time to Close Over Last 12 Months

Wind 104 days Miami 84 days Miami-Dade 81 days