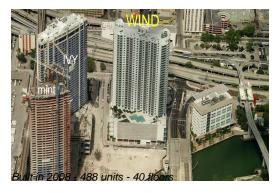

# **Building Information**

Number of units: 488
Number of active listings for rent: 28
Number of active listings for sale: 16
Building inventory for sale: 3%
Number of sales over the last 12 months: 19
Number of sales over the last 6 months: 5
Number of sales over the last 3 months: 2

Wind by Neo Condominium (786) 837-5968