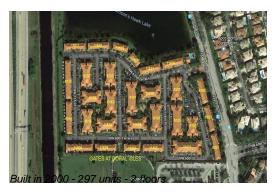

The above valuated price is a baseline figure that does not take into account any specific renovation, upgrade, split, merge, or deterioration of the unit.

Number of units: 297 Number of active listings for rent: 0 Number of active listings for sale: Building inventory for sale: 0% Number of sales over the last 12 months: Number of sales over the last 6 months: Number of sales over the last 3 months: