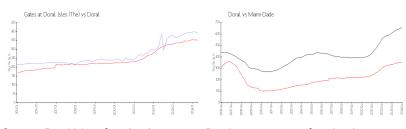

#### **Market Information**

Gates at Doral Isles \$391/sq. ft. (The):

Doral:

\$349/sq. ft.

Doral:

\$349/sq. ft.

Miami-Dade:

\$694/sq. ft.