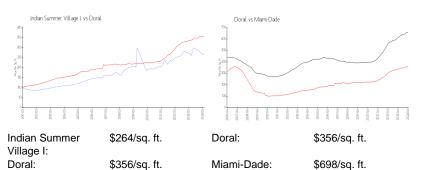

# **Market Information**

# **Inventory for Sale**

| Indian Summer Village I | 1% |
|-------------------------|----|
| Doral                   | 2% |
| Miami-Dade              | 3% |

# Avg. Time to Close Over Last 12 Months

| Indian Summer Village I | 5 days  |
|-------------------------|---------|
| Doral                   | 47 days |
| Miami-Dade              | 81 days |