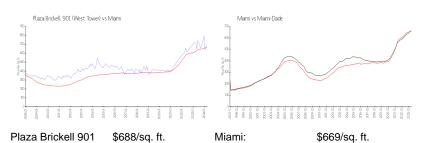

## **Market Information**

Miami-Dade:

\$698/sq. ft.

## Avg. Time to Close Over Last 12 Months

\$669/sq. ft.

Plaza Brickell 901 (West Tower) 69 days Miami 84 days Miami-Dade 81 days