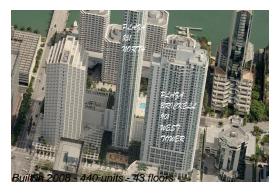

# Unit 811 - Plaza Brickell 901 (West Tower)

811 - 951 Brickell Av, Miami, FL, Miami-Dade 33131

#### **Building Information**

Number of units: 440
Number of active listings for rent: 14
Number of active listings for sale: 10
Building inventory for sale: 2%
Number of sales over the last 12 months: 11
Number of sales over the last 6 months: 3
Number of sales over the last 3 months: 2