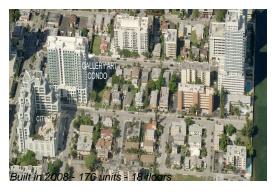

## **Building Information**

Number of units: 176
Number of active listings for rent: 4
Number of active listings for sale: 3
Building inventory for sale: 1%
Number of sales over the last 12 months: 5
Number of sales over the last 6 months: 4
Number of sales over the last 3 months: 2