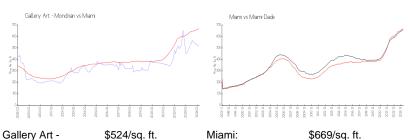

#### **Market Information**

Mondrian:

Miami: \$669/sq. ft. Miami-Dade: \$698/sq. ft.