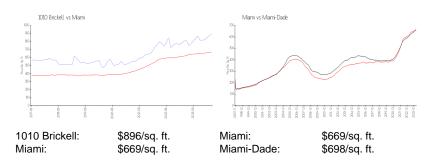

## **Inventory for Sale**

 1010 Brickell
 4%

 Miami
 4%

 Miami-Dade
 3%

## Avg. Time to Close Over Last 12 Months

1010 Brickell162 daysMiami84 daysMiami-Dade81 days