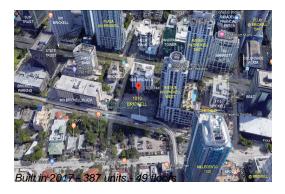

# Unit 4102 - 1010 Brickell

4102 - 1010 Brickell Ave, Miami, FL, Miami-Dade 33131

## **Building Information**

Number of units: 387
Number of active listings for rent: 0
Number of active listings for sale: 14
Building inventory for sale: 3%
Number of sales over the last 12 months: 18
Number of sales over the last 6 months: 6
Number of sales over the last 3 months: 4