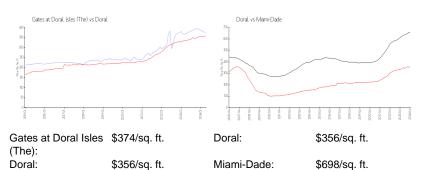

#### **Inventory for Sale**

| Gates at Doral Isles (The) | 0% |
|----------------------------|----|
| Doral                      | 2% |
| Miami-Dade                 | 3% |