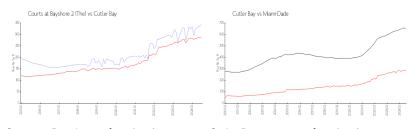

#### **Market Information**

Courts at Bayshore 2 \$343/sq. ft. Cutler Bay: \$288/sq. ft. (The):
Cutler Bay: \$288/sq. ft. Miami-Dade: \$695/sq. ft.