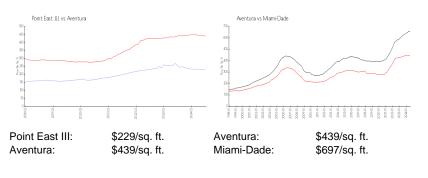

#### **Inventory for Sale**

| Point East III | 4% |
|----------------|----|
| Aventura       | 6% |
| Miami-Dade     | 4% |

## Avg. Time to Close Over Last 12 Months

| Point East III | 60 days |
|----------------|---------|
| Aventura       | 98 days |
| Miami-Dade     | 84 days |

States - States -