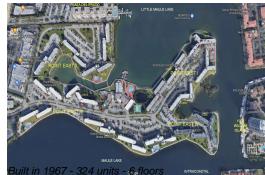

#### **Building Information**

| Number of units:                         | 324 |
|------------------------------------------|-----|
| Number of active listings for rent:      | 0   |
| Number of active listings for sale:      | 14  |
| Building inventory for sale:             | 4%  |
| Number of sales over the last 12 months: | 10  |
| Number of sales over the last 6 months:  | 4   |
| Number of sales over the last 3 months:  | 1   |