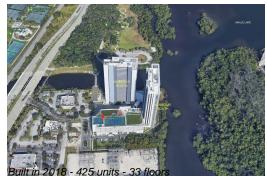

# Unit 1202 - Harbour North & South (The)

1202 - 16385 Biscayne Blvd, North Miami Beach, FL, Miami-Dade 33160

#### **Building Information**

| Number of units:                         | 425 |
|------------------------------------------|-----|
| Number of active listings for rent:      | 0   |
| Number of active listings for sale:      | 35  |
| Building inventory for sale:             | 8%  |
| Number of sales over the last 12 months: | 30  |
| Number of sales over the last 6 months:  | 17  |
| Number of sales over the last 3 months:  | 12  |