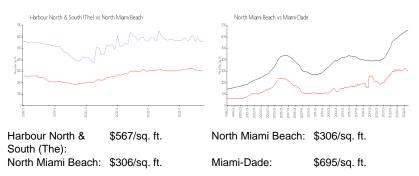

#### **Inventory for Sale**

| Harbour North & South (The) | 8% |
|-----------------------------|----|
| North Miami Beach           | 8% |
| Miami-Dade                  | 4% |

Harbour North & South (The) North Miami Beach Miami-Dade 155 days 129 days 84 days