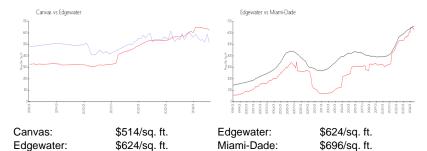

## **Inventory for Sale**

Canvas 6% Edgewater 5% Miami-Dade 4%

## Avg. Time to Close Over Last 12 Months

Canvas 122 days Edgewater 96 days Miami-Dade 85 days