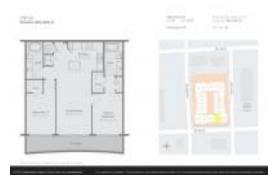

# Unit 1507 - Canvas

1507 - 1600 NE 1 Ave, Edgewater, FL, Miami-Dade 33132

#### **Unit Information**

 MLS Number:
 F10438488

 Status:
 Active

 Size:
 880 Sq ft.

 Bedrooms:
 2

 Full Bathrooms:
 2

Full Bathrooms: 2 Half Bathrooms: 0

Parking Spaces: 1 Space, Valet Parking

 View:
 Other View

 List Price:
 \$568,000

 List PPSF:
 \$645

 Valuated Price:
 \$412,000

 Valuated PPSF:
 \$468

The above valuated price is a baseline figure that does not take into account any specific renovation, upgrade, split, merge, or deterioration of the unit.