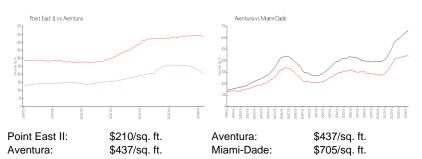

 List PPSF:
 \$236

 Valuated Price:
 \$160,000

 Valuated PPSF:
 \$210

The above valuated price is a baseline figure that does not take into account any specific renovation, upgrade, split, merge, or deterioration of the unit.

## **Inventory for Sale**

| Point East II | 3% |
|---------------|----|
| Aventura      | 4% |
| Miami-Dade    | 3% |