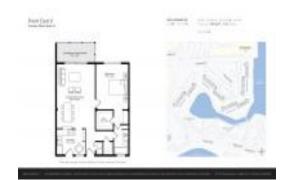

## Unit 2859 Leonard Dr # G304 - Point East II

2859 Leonard Dr # G304 - 2851 Leonard Dr, Aventura, FL, Miami-Dade 33160

#### **Unit Information**

MLS Number: F10438793

Status: Active Under Contract

Size: 763 Sq ft.

Bedrooms: 1
Full Bathrooms: 1
Half Bathrooms: 0

Parking Spaces: 1 Space,Guest Parking View: Lake,Ocean View

 List Price:
 \$180,000