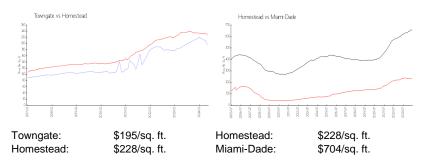

### **Inventory for Sale**

Towngate 2% Homestead 2% Miami-Dade 3%

## Avg. Time to Close Over Last 12 Months

Towngate 32 days Homestead 48 days Miami-Dade 83 days