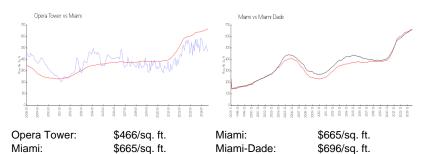

### **Market Information**

| Opera Tower | 10% |
|-------------|-----|
| Miami       | 4%  |
| Miami-Dade  | 4%  |