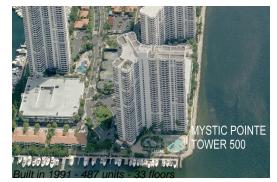

# Unit 214 - Mystic Pointe Tower 500

214 - 3530 Mystic Pointe Dr, Aventura, FL, Miami-Dade 33180

## **Building Information**

| Number of units:                         | 483 |
|------------------------------------------|-----|
| Number of active listings for rent:      | 11  |
| Number of active listings for sale:      |     |
| Building inventory for sale:             |     |
| Number of sales over the last 12 months: | 13  |
| Number of sales over the last 6 months:  | 7   |
| Number of sales over the last 3 months:  | 3   |