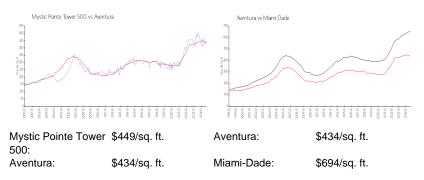

### **Market Information**

| Mystic Pointe Tower 500 | 5% |
|-------------------------|----|
| Aventura                | 6% |
| Miami-Dade              | 4% |

### Avg. Time to Close Over Last 12 Months

| Mystic Pointe Tower 500 | 121 days |
|-------------------------|----------|
| Aventura                | 99 days  |
| Miami-Dade              | 85 days  |