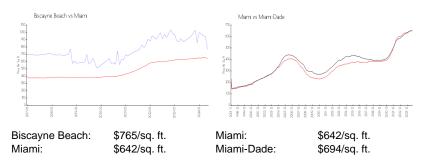

#### **Market Information**

#### **Inventory for Sale**

| Biscayne Beach | 6% |
|----------------|----|
| Miami          | 5% |
| Miami-Dade     | 4% |

# Avg. Time to Close Over Last 12 Months

| Biscayne Beach | 115 days |
|----------------|----------|
| Miami          | 85 days  |
| Miami-Dade     | 85 days  |