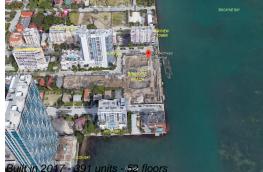

# Unit 908 - Biscayne Beach

908 - 2900 NE 7 Ave, Miami, FL, Miami-Dade 33137

## **Building Information**

| Number of units:                         | 391 |
|------------------------------------------|-----|
| Number of active listings for rent:      |     |
| Number of active listings for sale:      | 23  |
| Building inventory for sale:             | 5%  |
| Number of sales over the last 12 months: | 16  |
| Number of sales over the last 6 months:  | 7   |
| Number of sales over the last 3 months:  | 7   |

### **Building Association Information**

Biscayne Beach Address: 2900 NE 7th Ave, Miami, FL 33137 Phone: +1 305-356-7443