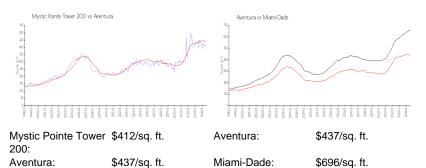

#### **Market Information**

| Mystic Pointe Tower 200 | 5% |
|-------------------------|----|
| Aventura                | 6% |
| Miami-Dade              | 4% |