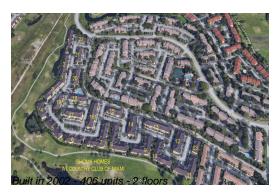

# Unit 17630 NW 73rd Ave # 202-4 - Shoma **Homes At Country Club Of Miami**

17630 NW 73rd Ave # 202-4 - 17600-17830 NW 73 Ave, Hialeah, FL, Miami-Dade 33015

The above valuated price is a baseline figure that does not take into account any specific renovation, upgrade, split, merge, or deterioration of the unit.

Number of units: 406 Number of active listings for rent: 0 Number of active listings for sale: 8 Building inventory for sale: 1% Number of sales over the last 12 months: 10 Number of sales over the last 6 months: Number of sales over the last 3 months: