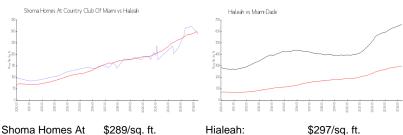

#### **Market Information**

Country Club Of

Miami:

\$297/sq. ft. Hialeah:

Miami-Dade:

\$705/sq. ft.