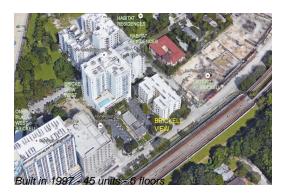

# Unit 407 - Brickell View

407 - 126 SW 17 Rd, Miami, FL, Miami-Dade 33129

# **Building Information**

Number of units: 45
Number of active listings for rent: 0
Number of active listings for sale: 0
Building inventory for sale: 0%
Number of sales over the last 12 months: 0
Number of sales over the last 6 months: 0
Number of sales over the last 3 months: 0