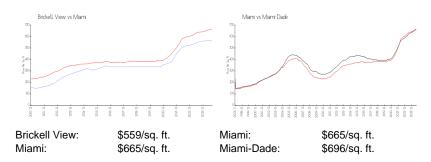

#### **Inventory for Sale**

 Brickell View
 0%

 Miami
 4%

 Miami-Dade
 4%

### Avg. Time to Close Over Last 12 Months

Brickell View 57 days Miami 85 days Miami-Dade 84 days