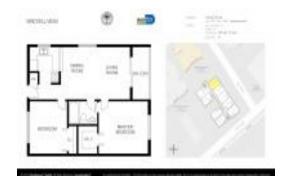

# Unit 407 - Brickell View

407 - 126 SW 17 Rd, Miami, FL, Miami-Dade 33129

#### **Unit Information**

 MLS Number:
 F10444284

 Status:
 Closed

 Size:
 786 Sq ft.

 Bedrooms:
 2

Full Bathrooms: 1
Half Bathrooms: 0

Parking Spaces: 1 Space, Assigned Parking, Covered

Parking