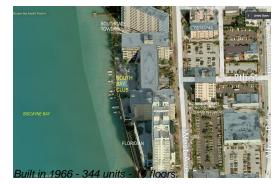

# Unit 616 - South Bay Club

616 - 800 West Ave, Miami Beach, FL, Miami-Dade 33139

### **Building Information**

| Number of units:                         | 344 |
|------------------------------------------|-----|
| Number of active listings for rent:      | 0   |
| Number of active listings for sale:      | 9   |
| Building inventory for sale:             | 2%  |
| Number of sales over the last 12 months: | 14  |
| Number of sales over the last 6 months:  | 9   |
| Number of sales over the last 3 months:  | 2   |