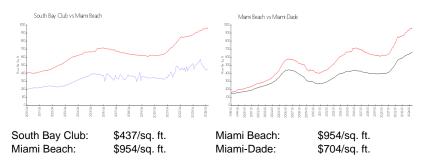

00<br>\$3<br>\$337,000<br>\$421      |

The above valuated price is a baseline figure that does not take into account any specific renovation, upgrade, split, merge, or deterioration of the unit.

### **Building Information**

| Number of units:                         | 344 |
|------------------------------------------|-----|
| Number of active listings for rent:      | 0   |
| Number of active listings for sale:      | 9   |
| Building inventory for sale:             | 2%  |
| Number of sales over the last 12 months: | 14  |
| Number of sales over the last 6 months:  | 9   |
| Number of sales over the last 3 months:  | 2   |

# **Building Association Information**

South Bay Club Condominium Assoc 800 West Avenue # 3 Miami Beach, FL 33139 Phone: (305) 672-3548

# **Market Information**



### **Inventory for Sale**

| South Bay Club | 3% |
|----------------|----|
| Miami Beach    | 4% |
| Miami-Dade     | 3% |

# Avg. Time to Close Over Last 12 Months

| South Bay Club | 66 days |
|----------------|---------|
| Miami Beach    | 99 days |
| Miami-Dade     | 83 days |