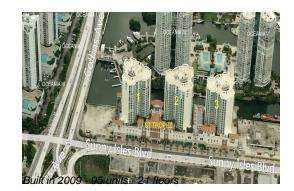

# Unit PH3 - St Tropez 2

PH3 - 200 Sunny Isles Blvd, Sunny Isles, FL, Miami-Dade 33160

# **Building Information**

| Number of units:                         | 95 |
|------------------------------------------|----|
| Number of active listings for rent:      | 7  |
| Number of active listings for sale:      | 6  |
| Building inventory for sale:             | 6% |
| Number of sales over the last 12 months: | 5  |
| Number of sales over the last 6 months:  | 3  |
| Number of sales over the last 3 months:  | 1  |
|                                          |    |

# **Building Association Information**

St. Tropez Condominiums 330 Sunny Isles Blvd Sunny Isles Beach, FL 33160 Tel: 305-692-8500

http://csisttropez.com/sttropezmaster/outside\_home.asp