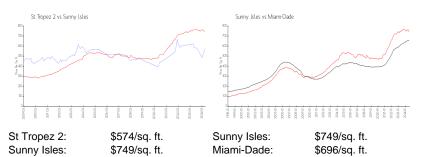

# **Market Information**

| St Tropez 2 | 6% |
|-------------|----|
| Sunny Isles | 6% |
| Miami-Dade  | 4% |

Avg. Time to Close Over Last 12 Months

St Tropez 2 Sunny Isles Miami-Dade 91 days 116 days 85 days