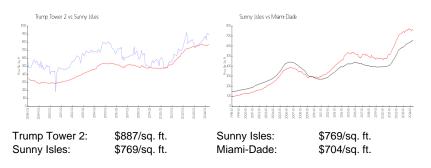

#### **Market Information**

## **Inventory for Sale**

| Trump Tower 2 | 3% |
|---------------|----|
| Sunny Isles   | 5% |
| Miami-Dade    | 3% |

#### Avg. Time to Close Over Last 12 Months

| Trump Tower 2 | 130 days |
|---------------|----------|
| Sunny Isles   | 117 days |
| Miami-Dade    | 83 days  |

Dep lear 1