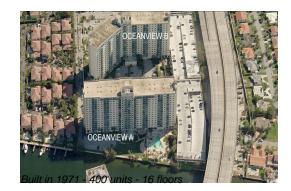

# Unit 519 - OceanView A

519 - 19390 Collins Av, Sunny Isles, FL, Miami-Dade 33160

#### **Building Information**

| Number of units:                         | 400 |
|------------------------------------------|-----|
| Number of active listings for rent:      | 25  |
| Number of active listings for sale:      | 22  |
| Building inventory for sale:             | 5%  |
| Number of sales over the last 12 months: | 11  |
| Number of sales over the last 6 months:  | 6   |
| Number of sales over the last 3 months:  | 0   |