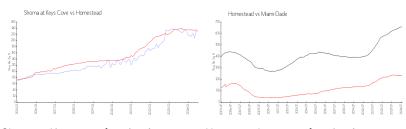

#### **Market Information**

Shoma at Keys \$228/sq. ft. Homestead: \$232/sq. ft. Cove:

Homestead: \$232/sq. ft. Miami-Dade: \$696/sq. ft.