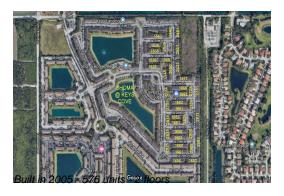

## **Building Information**

Number of units: 576
Number of active listings for rent: 0
Number of active listings for sale: 22
Building inventory for sale: 3%
Number of sales over the last 12 months: 29
Number of sales over the last 6 months: 12
Number of sales over the last 3 months: 7