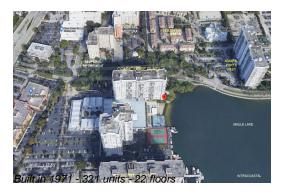

# **Building Information**

Number of units:321Number of active listings for rent:0Number of active listings for sale:27Building inventory for sale:8%Number of sales over the last 12 months:15Number of sales over the last 6 months:9Number of sales over the last 3 months:2

#### **Building Association Information**

Commodore Plaza Condominium Address: 2780 NE 183rd St, Aventura, FL 33160

Telephone: +1 305-931-5217