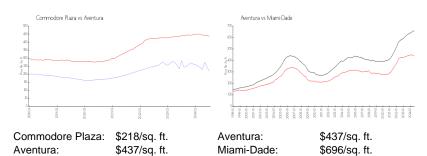

 List PPSF:
 \$3

 Valuated Price:
 \$188,000

 Valuated PPSF:
 \$212

The above valuated price is a baseline figure that does not take into account any specific renovation, upgrade, split, merge, or deterioration of the unit.