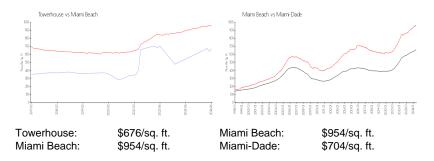

dress: 5500 Collins Ave, Miami Beach, FL 33140, Phone: +1 305-865-8677

#### **Recent Sales**

| Unit #<br>2004 + Cabana<br>D | Size<br>3,121 sq ft        | Closing Date<br>Jun 2024 | Sale Price<br>\$2,150,000  | PPSF<br>\$689  |
|------------------------------|----------------------------|--------------------------|----------------------------|----------------|
| 1603<br>904                  | 2,827 sq ft<br>2,868 sq ft | May 2024<br>Apr 2024     | \$1,710,000<br>\$1,712,500 | \$605<br>\$597 |
| 1802                         | 2,827 sq ft                | Jan 2024                 | \$2,050,000                | \$725          |
| 1402                         | 2,827 sq ft                | Dec 2023                 | \$1,250,000                | \$442          |

#### **Market Information**



### **Inventory for Sale**

| Towerhouse  | 1% |
|-------------|----|
| Miami Beach | 4% |
| Miami-Dade  | 3% |





# Avg. Time to Close Over Last 12 Months

Towerhouse 195 days Miami Beach 99 days Miami-Dade 83 days