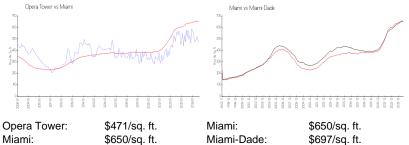

|
| Building inventory for sale:             | 10% |
| Number of sales over the last 12 months: | 24  |
| Number of sales over the last 6 months:  | 11  |
| Number of sales over the last 3 months:  | 3   |

## **Building Association Information**

Opera Tower Condominium Association (786) 220-7536 Opera Tower Managment(305) 503-0510

#### **Recent Sales**

| Unit # | Size      | Closing Date | Sale Price | PPSF  |
|--------|-----------|--------------|------------|-------|
| 5606   | 821 sq ft | Jul 2024     | \$490,000  | \$597 |
| 3107   | 508 sq ft | Jun 2024     | \$280,000  | \$551 |
| 5611   | 791 sq ft | Jun 2024     | \$400,000  | \$506 |
| 3911   | 791 sq ft | May 2024     | \$380,000  | \$480 |
| 4510   | 821 sq ft | May 2024     | \$449,000  | \$547 |

# **Market Information**



Miami: \$650/sq. ft. Miami-Dade:

# **Inventory for Sale**

| Opera Tower | 10% |
|-------------|-----|
| Miami       | 4%  |
| Miami-Dade  | 4%  |





# Avg. Time to Close Over Last 12 Months

Opera Tower Miami Miami-Dade 89 days 84 days 84 days