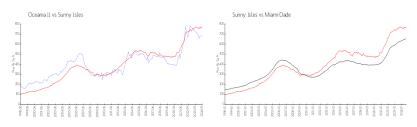

### **Market Information**

 Oceania II:
 \$686/sq. ft.
 Sunny Isles:
 \$757/sq. ft.

 Sunny Isles:
 \$757/sq. ft.
 Miami-Dade:
 \$694/sq. ft.

### **Inventory for Sale**

 Oceania II
 4%

 Sunny Isles
 7%

 Miami-Dade
 4%

# Avg. Time to Close Over Last 12 Months

Oceania II 92 days Sunny Isles 113 days Miami-Dade 85 days