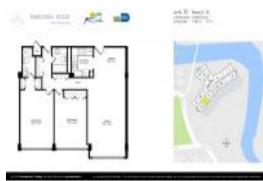

## **Unit 2Q - Parkview Point**

2Q - 7441 Wayne Ave, Miami Beach, FL, Miami-Dade 32141

#### **Unit Information**

MLS Number: F10449071
Status: Cancelled
Size: 1,045 Sq ft.

Bedrooms: 2 Full Bathrooms: 2 Half Bathrooms: 0

Parking Spaces: 1 Space, Guest Parking, Valet Parking

View:

 Rental Price:
 \$1,500