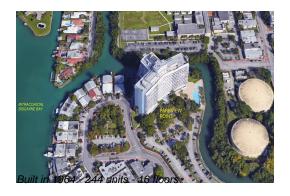

### **Building Information**

Number of units: 244
Number of active listings for rent: 0
Number of active listings for sale: 6
Building inventory for sale: 2%
Number of sales over the last 12 months: 5
Number of sales over the last 6 months: 1
Number of sales over the last 3 months: 1