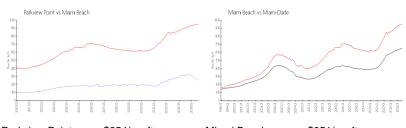

#### **Market Information**

Parkview Point: \$254/sq. ft. Miami Beach: \$951/sq. ft. Miami Beach: \$951/sq. ft. Miami-Dade: \$694/sq. ft.