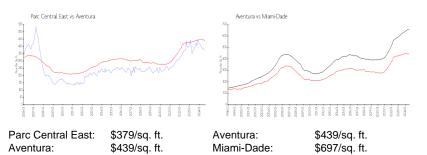

#### **Market Information**

| Parc Central East | 7% |
|-------------------|----|
| Aventura          | 5% |
| Miami-Dade        | 4% |
|                   |    |