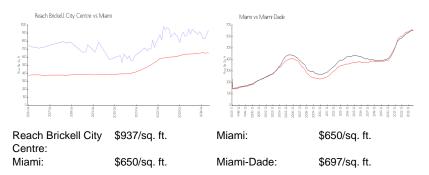

#### **Market Information**

| Reach Brickell City Centre | 7% |
|----------------------------|----|
| Miami                      | 4% |
| Miami-Dade                 | 4% |