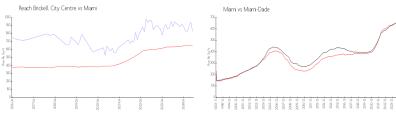

# Unit 2301 - Reach Brickell City Centre

2301 - 68 SE 6 St, Miami, FL, Miami-Dade 33131

#### **Unit Information**

MLS Number: F10449224 Status: Active Size: 1,265 Sq ft.

Bedrooms: 2 Full Bathrooms: 2 Half Bathrooms:

1 Space, Valet Parking Parking Spaces:

View:

Rental Price: \$7,500 List PPSF: \$6 Valuated Price: \$974,000 Valuated PPSF: