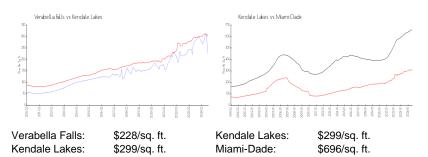

price is a baseline figure that does not take into account any specific renovation, upgrade, split, merge, or deterioration of the unit.

## **Building Information**

| Number of units:                         | 449 |
|------------------------------------------|-----|
| Number of active listings for rent:      | 0   |
| Number of active listings for sale:      | 13  |
| Building inventory for sale:             | 2%  |
| Number of sales over the last 12 months: | 9   |
| Number of sales over the last 6 months:  | 5   |
| Number of sales over the last 3 months:  | 2   |
|                                          |     |

# **Building Association Information**

Verabella Falls Condominium Association 7100 Sw 99th Avenue # 102 Miami, FL 33173 Phone: (305) 380-1512

## **Market Information**



#### **Inventory for Sale**

| Verabella Falls | 3% |
|-----------------|----|
| Kendale Lakes   | 1% |
| Miami-Dade      | 4% |

#### Avg. Time to Close Over Last 12 Months

| Verabella Falls | 42 days |
|-----------------|---------|
| Kendale Lakes   | 45 days |
| Miami-Dade      | 85 days |