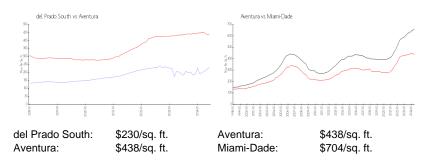

# Inventory for Sale

| del Prado South | 7% |
|-----------------|----|
| Aventura        | 5% |
| Miami-Dade      | 3% |

# Avg. Time to Close Over Last 12 Months

| del Prado South | 70 days |
|-----------------|---------|
| Aventura        | 94 days |
| Miami-Dade      | 83 days |